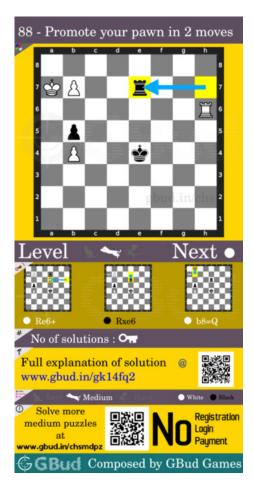

#### Medium chess puzzle 0088

Figure 1: Solve this medium chess puzzle 0088. Promote your pawn in 2 moves @ https://gbud.in/gk14fq2

Figure 2: Solve this medium chess puzzle online with solution @ https://gbud.in/gk14fq2

#### Right moves for the solution to the medium chess puzzle 0088

Based on the objective of the puzzle, you have to make the right moves. Following are the right moves

1. Re6+, b8=Q