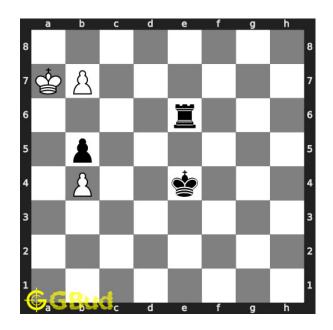

#### Medium chess puzzle 0088

Figure 1: Solve this medium chess puzzle 0088. Promote your pawn in 2 moves @ https://gbud.in/gk14fq2

Figure 2: Solve this medium chess puzzle online with solution @ https://gbud.in/gk14fq2

#### Solution 1

**Initial board position** This is the initial board position of medium chess puzzle 0088.

Figure 3: Initial board position of medium chess puzzle 0088

Move 1 Move by black

Figure 4: Rxe7 - Opponent's rook pins your pawn to your king so that it can not move. If you move your king they will sacrifice their rook to stop the promotion of pawn.