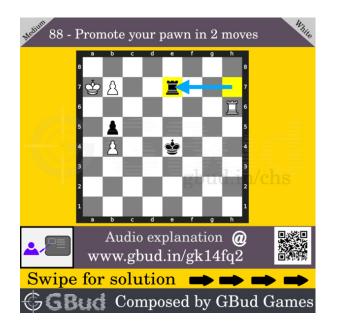

# Medium Chess puzzle # 0088 - Promote your pawn in 2 moves

Solve this medium chess puzzle and improve your chess games through improvement of your chess strategies and chess tactics.

Puzzle No : 0088 Difficulty level : medium Description : Promote your pawn in 2 moves Next Move : White

#### Medium chess puzzle 0088

Figure 1: Solve this medium chess puzzle 0088. Promote your pawn in 2 moves @ https://gbud.in/gk14fq2

Figure 2: Solve this medium chess puzzle online with solution @ https://gbud.in/gk14fq2

Dont forget to check out chess puzzles, easy chess puzzles, medium chess puzzles, hard chess puzzles and chess puzzles collections .