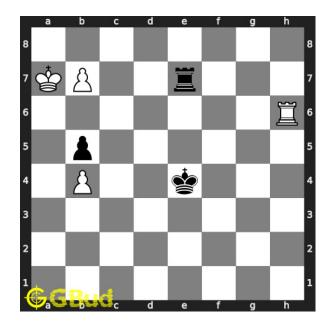

#### Solution 1

**Initial board position** This is the initial board position of medium chess puzzle 0088.

Figure 3: Initial board position of medium chess puzzle 0088

Move 1 Move by black

Figure 4: Rxe7 - Opponent's rook pins your pawn to your king so that it can not move. If you move your king they will sacrifice their rook to stop the promotion of pawn.