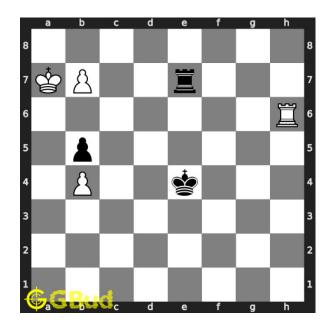

Move 2 Move by white

Figure 5: Re6+ - Your rook sacrifices itself to deflect the opponent's rook by having a fork on opponent's king and rook.

Move 3 Move by black

Figure 6: Rxe6 - This is a zugzwang move as the opponent's rook is forced to respond. Opponent's rook captures your rook