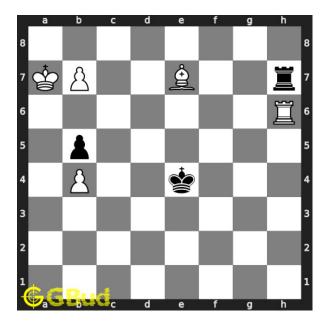

#### Solution 1

**Initial board position** This is the initial board position of medium chess puzzle 0088.

Figure 3: Initial board position of medium chess puzzle 0088

Move 1 Move by black

Figure 4: Rxe7 - Opponent's rook pins your pawn to your king so that it can not move. If you move your king they will sacrifice their rook to stop the promotion of pawn.