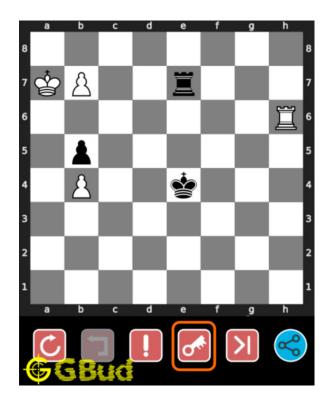

#### How to view the solution to medium chess puzzle 0088

To view the solution to this puzzle, follow the steps given below

- 1. Go to the puzzle page
- 2. Click the solution button (Key as shown below) to view the solution

Figure 12: Click the solution button to view solutions @ https://gbud.in/gk14fq2