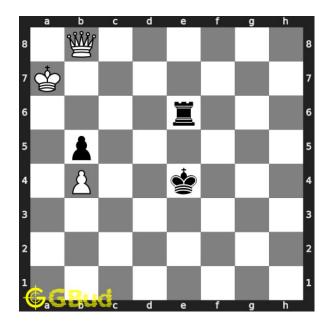

#### Medium chess puzzle 0088

Figure 1: Solve this medium chess puzzle 0088. Promote your pawn in 2 moves @ https://gbud.in/gk14fq2

Figure 2: Solve this medium chess puzzle online with solution @ https://gbud.in/gk14fq2

#### Solution 1

**Initial board position** This is the initial board position of medium chess puzzle 0088.

Figure 3: Initial board position of medium chess puzzle 0088

Move 1 Move by black

Figure 4: Rxe7 - Opponent's rook pins your pawn to your king so that it can not move. If you move your king they will sacrifice their rook to stop the promotion of pawn.