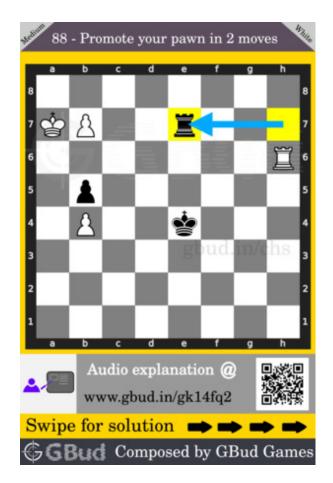

# Medium Chess puzzle # 0088 - Promote your pawn in 2 moves

Solve this medium chess puzzle and improve your chess games through improvement of your chess strategies and chess tactics.

Puzzle No : 0088 Difficulty level : medium Description : Promote your pawn in 2 moves Next Move : White

#### Medium chess puzzle 0088

Figure 1: Solve this medium chess puzzle 0088. Promote your pawn in 2 moves @ https://gbud.in/gk14fq2

Figure 2: Solve this medium chess puzzle online with solution @ https://gbud.in/gk14fq2