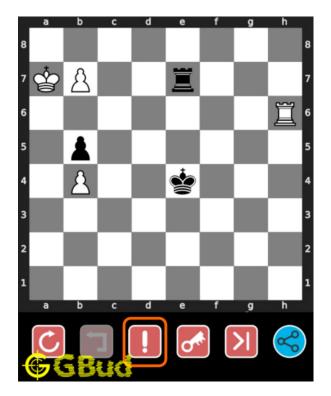

## How to get help for moves in the medium chess puzzle 0088

To get help or the possible next moves in the puzzle, , follow the steps given below

- 1. Go to the puzzle page
- 2. Click the help button (exclamation mark as shown below) to get help or suggestion on next possible move

Figure 13: Click the help button to get help on next move @ https://gbud. in/gk14fq2

Figure 14: Solve more medium puzzles @ https://gbud.in/chsmdpz

Figure 15: Solve other puzzles @ https://gbud.in/chsgppz