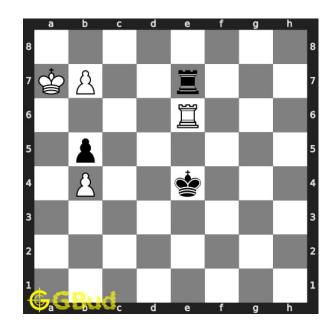

Move 4 Move by white

Figure 7: b8=Q - since the pawn in unpinned, it moves and gets promoted to a queen. This is how you can promote your pawn in 2 moves.